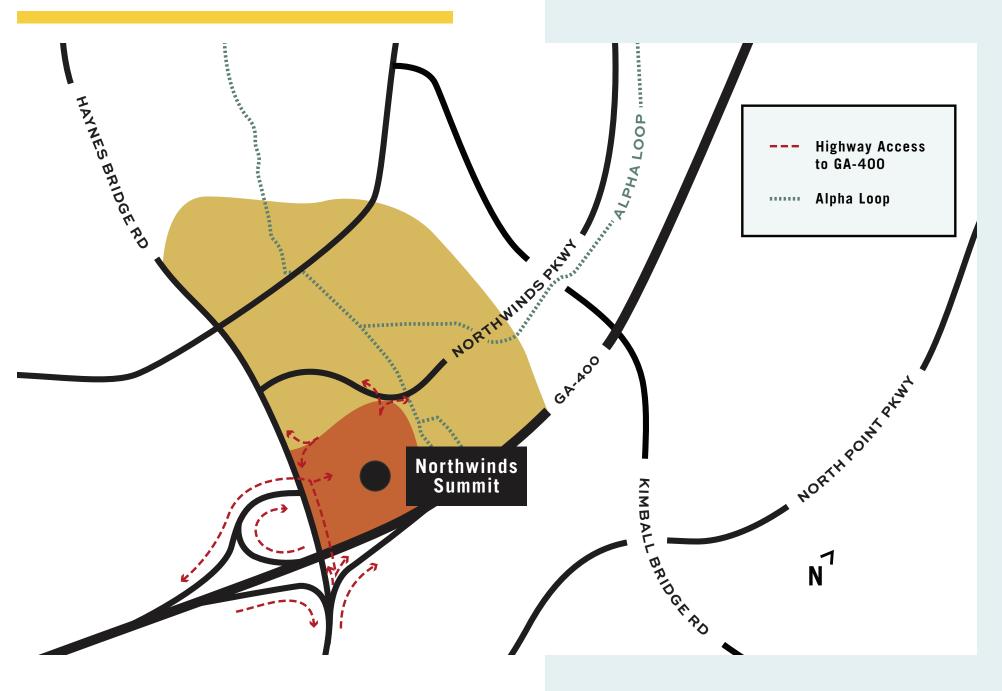

IXED USED DEVELOPMENT

## **Property Highlights**



#### 1.2 MILLIONSF OF OFFICE, 30,000SF OF RETAIL

#### PHASE 1 OF NORTHWINDS SUMMIT

- 30,000 SF creative/loft style office building
- 150,000 SF Office Tower plus 5,000– 10,000 SF of ground-floor retail
- 4,000 SF of Jewel Box Retail
- 140-Room Marriott AC
- 140-Home Multifamily Community, The Heights at Northwinds
- 7,000 SF of Retail and Restaurant Space on the Ground Floor of the Multifamily
- 18 Stacked Flat Condominiums

#### PHASE 2 OF NORTHWINDS SUMMIT

- 9,000-14,000 SF Retail
- 300,000 SF Office Tower
- 350,000 SF Office Tower
- 400,000 SF Office Tower
- For a total of 1.2 Million SF of office in the entire development

# Amenities Map

LESS THAN 1 MILE FROM DOWNTOWN ALPHARETTA, AVALON, AND NORTH POINT MALL.



### Access Map



## Site Plan



## Floor Plan | 5000 Summit Place

#### **FIRST FLOOR**



## Floor Plan | 5000 Summit Place

#### SECOND FLOOR | 19,797 RSF



## Floor Plan | 5000 Summit Place

#### THIRD-SIXTH FLOORS | 21,288 RSF



#### LEASING INFORMATION

F

FI

T

Frances Land Klee | 404.694.9492 | fland@popeandland.com | popeandland.com Kerry Armstrong | 770.980.0808 | karmstrong@popeandland.com | popeandland.com