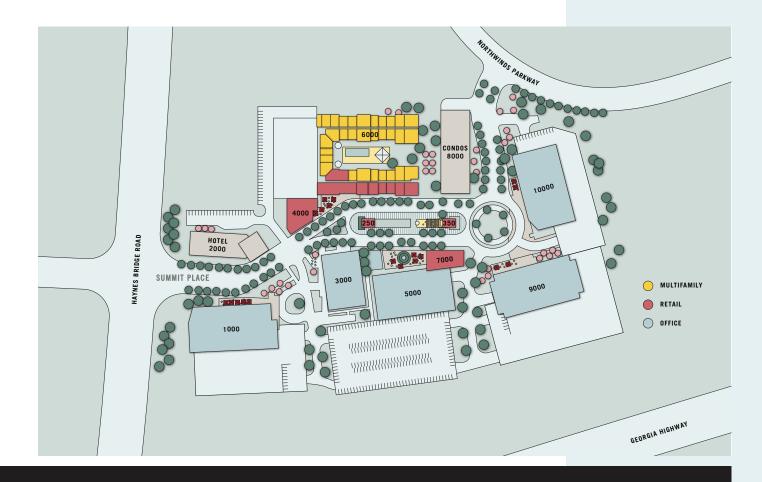

## Site Plan

#### PHASE 1 OF NORTHWINDS SUMMIT

- 30,000 SF creative/loft style office building
- 150,000 SF Office Tower plus 5,000– 10,000 SF of ground-floor retail
- 4,000 SF of Jewel Box Retail
- 140-Room Marriott AC
- 140-Home Multifamily Community, The Heights at Northwinds
- 7,000 SF of Retail and Restaurant Space on the Ground Floor of the Multifamily
- 18 Stacked Flat Condominiums

#### PHASE 2 OF NORTHWINDS SUMMIT

- 9,000-14,000 SF Retail
- 300,000 SF Office Tower
- 350,000 SF Office Tower
- 400,000 SF Office Tower
- For a total of 1.2 Million SF of office in the entire development