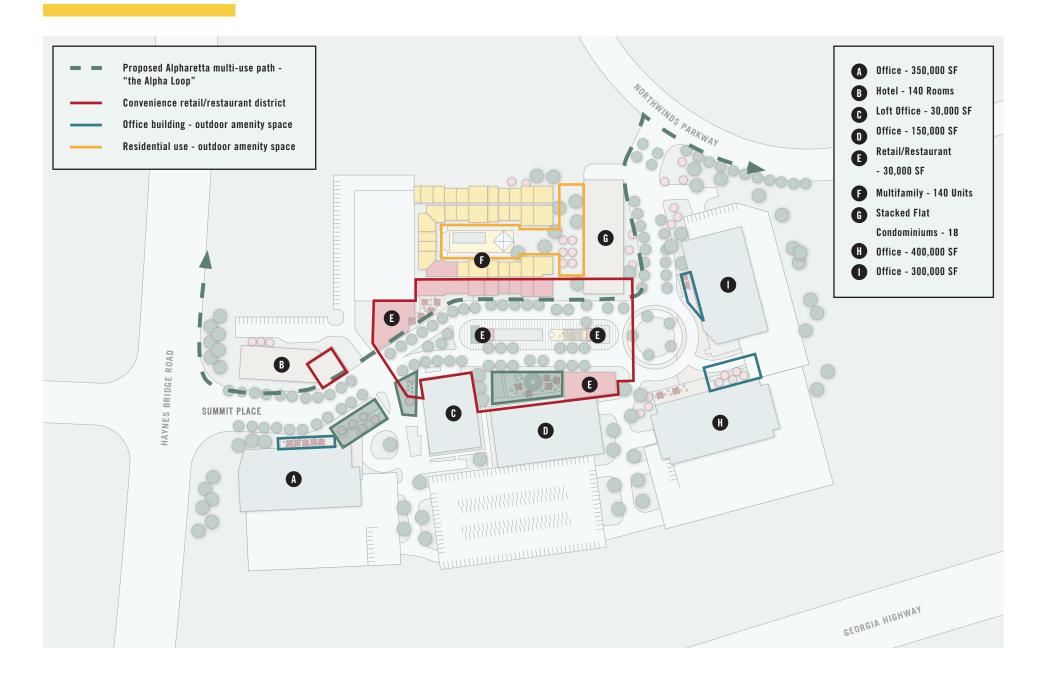

## Site Plan

#### PHASE 1 OF NORTHWINDS SUMMIT

- 30,000 SF creative/loft style office building
- 150,000 SF Office Tower plus 5,000– 10,000 SF of ground-floor retail
- 4,000 SF of Jewel Box Retail
- 140-Room Marriott AC
- 140-Home Multifamily Community, The Heights at Northwinds
- 7,000 SF of Retail and Restaurant Space on the Ground Floor of the Multifamily
- 18 Stacked Flat Condominiums

#### PHASE 2 OF NORTHWINDS SUMMIT

- 9,000-14,000 SF Retail
- 300,000 SF Office Tower
- 350,000 SF Office Tower
- 400,000 SF Office Tower
- For a total of 1.2 Million SF of office in the entire development