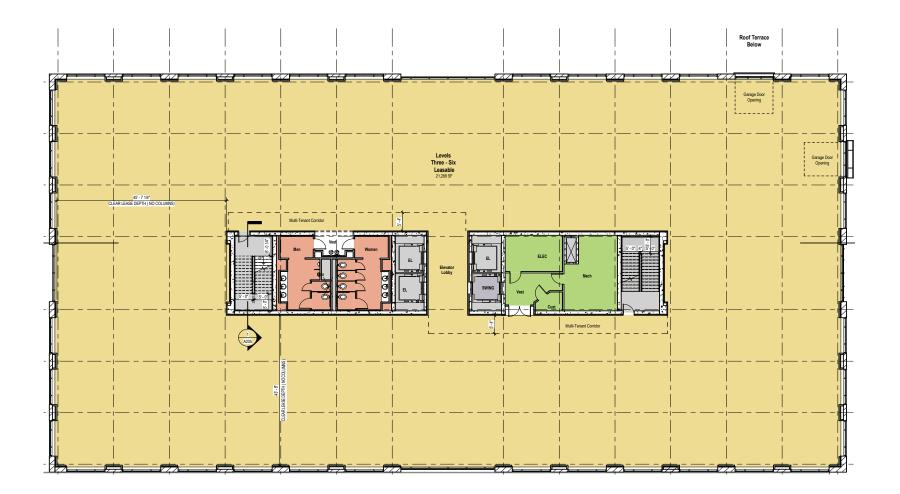

000– 10,000 SF of ground-floor retail
- 4,000 SF of Jewel Box Retail
- 140-Room Marriott AC
- 140-Home Multifamily Community, The Heights at Northwinds
- 7,000 SF of Retail and Restaurant Space on the Ground Floor of the Multifamily
- 18 Stacked Flat Condominiums

#### PHASE 2 OF NORTHWINDS SUMMIT

- 9,000-14,000 SF Retail
- 300,000 SF Office Tower
- 350,000 SF Office Tower
- 400,000 SF Office Tower
- For a total of 1.2 Million SF of office in the entire development

# Amenities Map

LESS THAN 1 MILE FROM DOWNTOWN ALPHARETTA, AVALON, AND NORTH POINT MALL.



### Access Map



## Site Plan



## Floor Plan | 5000 Summit Place

#### **FIRST FLOOR**



## Floor Plan | 5000 Summit Place

#### SECOND FLOOR | 19,797 RSF



## Floor Plan | 5000 Summit Place

#### THIRD-SIXTH FLOORS | 21,288 RSF



#### LEASING INFORMATION

F

FI

T

Frances Land Klee | 404.694.9492 | fland@popeandland.com | popeandland.com Kerry Armstrong | 770.980.0808 | karmstrong@popeandland.com | popeandland.com