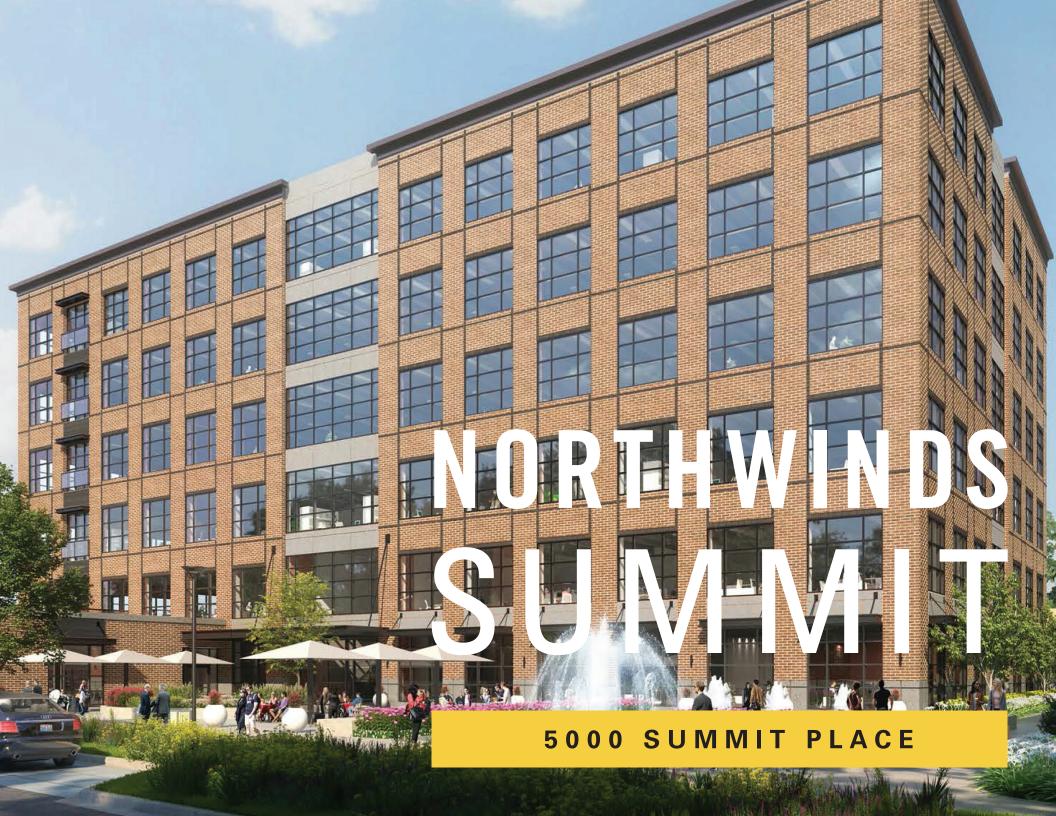

## **Property Highlights**

#### **PROPERTY INFORMATION**

- Office centric, master planned, mixed used development
- Signage opportunities
- Flexible parking ratio
- Designated, signalized entrance on Haynes Bridge Road
- GA-400 Southbound Exit 9 enters directly into development with secondary entrance along Northwinds Parkway
- Multiple restaurants and retail offerings to enhance employee experience
- Pocket parks and outdoor spaces for open air work environments
- Alpha Loop will connect the development with Downtown Alpharetta, Avalon, Big Creek Trail, and Path400
- High-Capacity Connectivity: Area's first 100% fiber-fed business park with pre-wired dark fibers to all tenants, offering virtually unlimited bandwidth on a private network as well as internet and network connectivity from 1 Gbps to 100 Gbps.

OFFICE CENTRIC, MASTER PLANNED, MIXED USED DEVELOPMENT