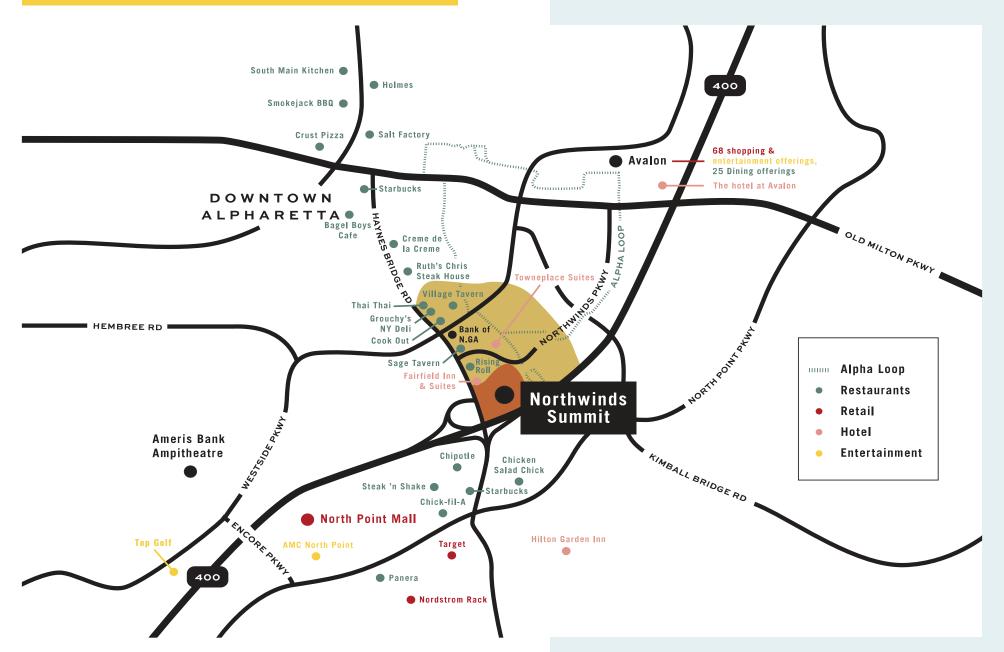

# Amenities Map

LESS THAN 1 MILE FROM DOWNTOWN ALPHARETTA, AVALON, AND NORTH POINT MALL.