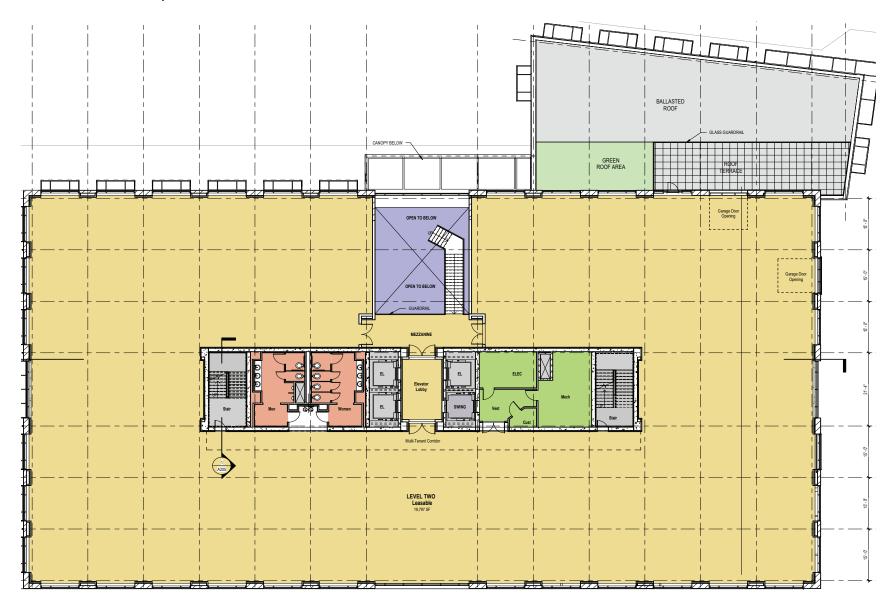

00 SF creative/loft style office building
- 150,000 SF Office Tower plus 5,000– 10,000 SF of ground-floor retail
- 4,000 SF of Jewel Box Retail
- 140-Room Marriott AC
- 140-Home Multifamily Community, The Heights at Northwinds
- 7,000 SF of Retail and Restaurant Space on the Ground Floor of the Multifamily
- 18 Stacked Flat Condominiums

#### PHASE 2 OF NORTHWINDS SUMMIT

- 9,000-14,000 SF Retail
- 300,000 SF Office Tower
- 350,000 SF Office Tower
- 400,000 SF Office Tower
- For a total of 1.2 Million SF of office in the entire development

# Amenities Map

LESS THAN 1 MILE FROM DOWNTOWN ALPHARETTA, AVALON, AND NORTH POINT MALL.



### Access Map



## Site Plan



## Floor Plan | 5000 Summit Place

#### **FIRST FLOOR**



## Floor Plan | 5000 Summit Place

#### SECOND FLOOR | 19,797 RSF



## Floor Plan | 5000 Summit Place

#### THIRD-SIXTH FLOORS | 21,288 RSF



#### LEASING INFORMATION

F

FI

T

Frances Land Klee | 404.694.9492 | fland@popeandland.com | popeandland.com Kerry Armstrong | 770.980.0808 | karmstrong@popeandland.com | popeandland.com