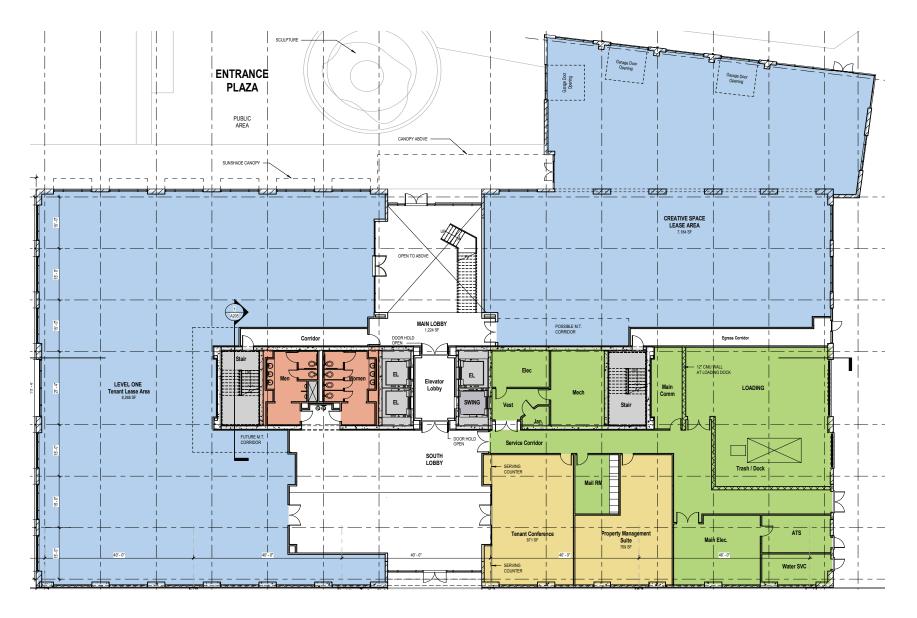

OFFICE, 30,000SF OF RETAIL

#### PHASE 1 OF NORTHWINDS SUMMIT

- 30,000 SF creative/loft style office building
- 150,000 SF Office Tower plus 5,000– 10,000 SF of ground-floor retail
- 4,000 SF of Jewel Box Retail
- 140-Room Marriott AC
- 140-Home Multifamily Community, The Heights at Northwinds
- 7,000 SF of Retail and Restaurant Space on the Ground Floor of the Multifamily
- 18 Stacked Flat Condominiums

#### PHASE 2 OF NORTHWINDS SUMMIT

- 9,000-14,000 SF Retail
- 300,000 SF Office Tower
- 350,000 SF Office Tower
- 400,000 SF Office Tower
- For a total of 1.2 Million SF of office in the entire development

# Amenities Map

LESS THAN 1 MILE FROM DOWNTOWN ALPHARETTA, AVALON, AND NORTH POINT MALL.



### Access Map



## Site Plan



## Floor Plan | 5000 Summit Place

#### **FIRST FLOOR**



## Floor Plan | 5000 Summit Place

#### SECOND FLOOR | 19,797 RSF



## Floor Plan | 5000 Summit Place

#### THIRD-SIXTH FLOORS | 21,288 RSF



#### LEASING INFORMATION

F

FI

T

Frances Land Klee | 404.694.9492 | fland@popeandland.com | popeandland.com Kerry Armstrong | 770.980.0808 | karmstrong@popeandland.com | popeandland.com