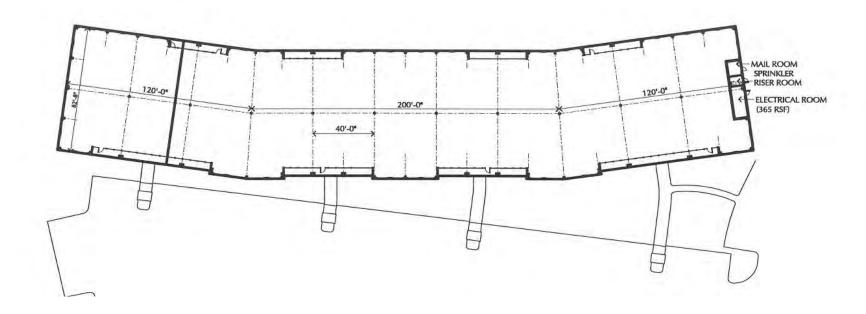

#### **BUILDING SPECS AS CURRENTLY DRAWN**

- Up to 36,882 RSF
- Single-story office building
- 82'8" depth X 460' width
- Concrete, brick, glass and steel
- Designed by Fowler Design Association
- Slab to slab height: 15'-5"
- Floor to ceiling height: 9'