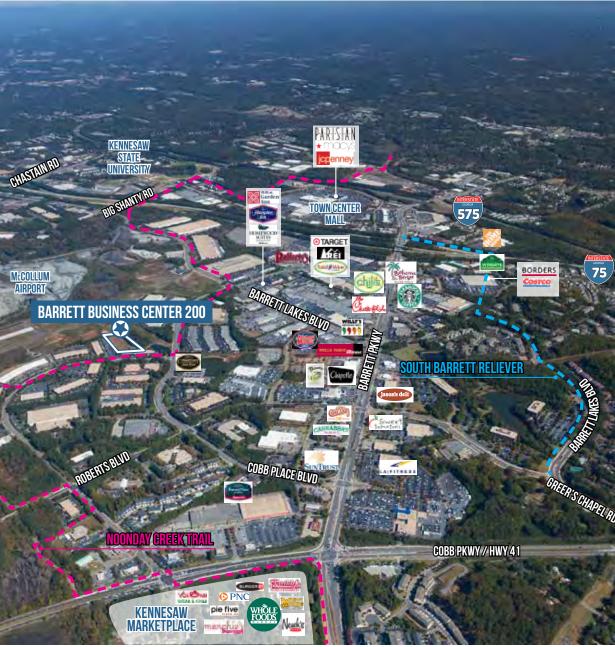

### AMENITY MAP

### **BANK** | RESTAURANT - RETAIL AMENITY | HOTEL

Noonday Creek Trail McCollum Airfield Kennesaw State University Town Center Mall

#### Selected Amenities within 2 miles:

**Hotels:** Homewood Suites Bank: Wells Fargo Hilton Garden Inn SunTrust Bank of America Hampton Inn

Days Inn BB&T

PNC Bank Holiday Inn Express

**Restaurants:** Chipotle

Copeland's Panera Bread

Chick-fil-A

Willy's Mexicana Grill Outback Steakhouse Whole Foods Market

Burger 21

Starbucks Zoe's Kitchen

+ Over 40 more