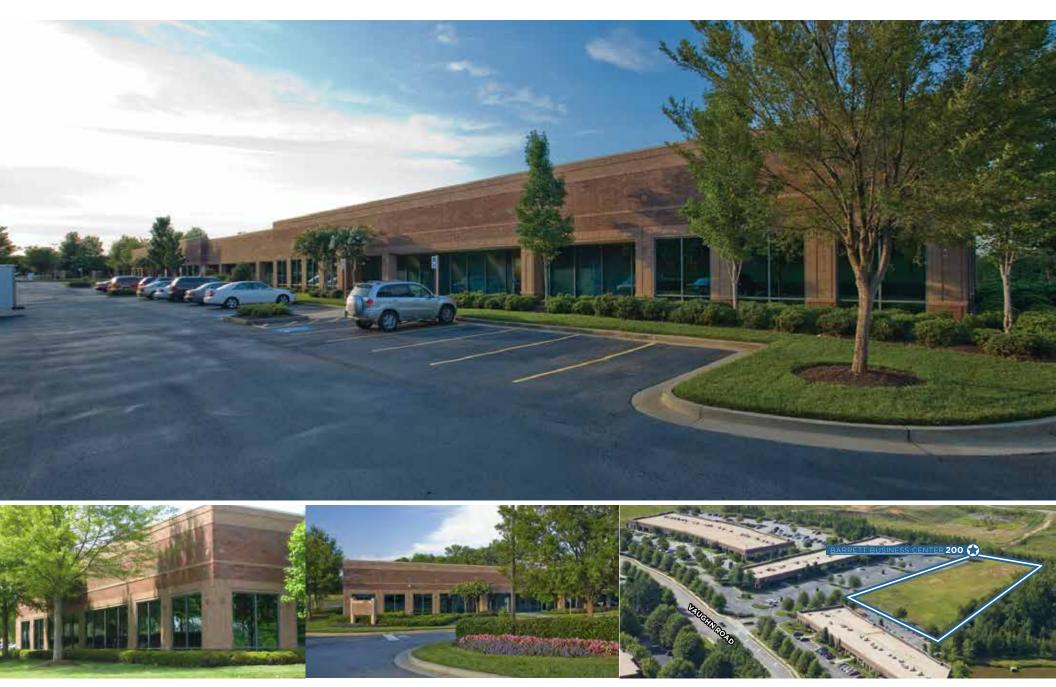

# **BARRETT BUSINESS CENTER** 200

#### **BUILDING SPECS AS CURRENTLY DRAWN**

- Up to 36,882 RSF
- Single-story office building
- 82'8" depth X 460' width
- Concrete, brick, glass and steel
- Designed by Fowler Design Association
- Slab to slab height: 15'-5"
- Floor to ceiling height: 9'