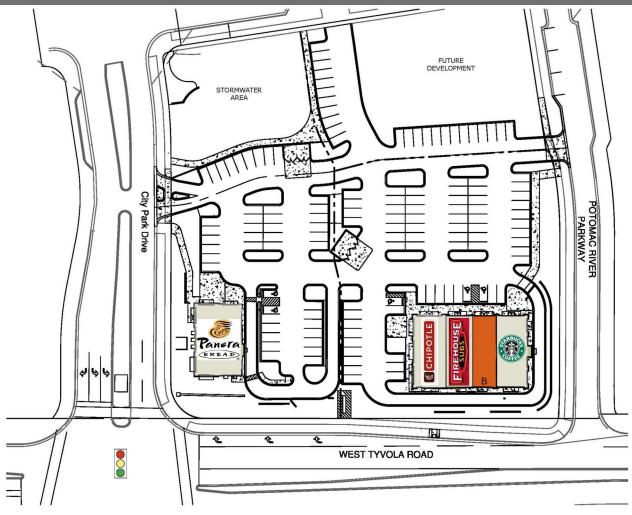

# CITY PARK

Tyvola Road & City Park Drive, Charlotte NC 28217 | Mecklenburg County

| Α | Starbucks      | 2,200 | D | Chipotle Mexican Grill | 2,250 |
|---|----------------|-------|---|------------------------|-------|
| В | Available      | 1,575 | Ε | Panera Bread           | 3,220 |
| С | Firehouse Subs | 1,820 |   |                        |       |