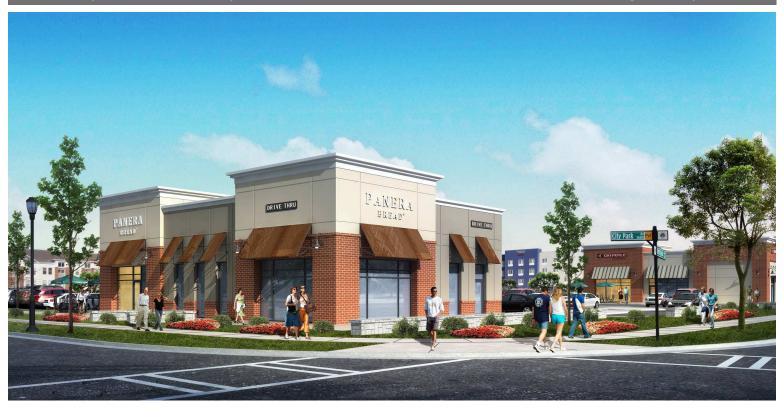

### **HIGHLIGHTS:**

- Join Panera, Chipotle, Starbucks, and Firehouse at the main entrance of City Park.
- 170 acre master planned mixed use Development.
- 5 million SF of office space existing or under construction in the sub-market.
- 72,898 employees within 3 miles.
- 3,139 hotel rooms within 3 miles, plus 204 additional rooms under construction at City Park.
- 9,474 Apartment units within 3 miles plus 267 at City
- Less than 1 mile from Belk Corporate HQ and the Charlotte VA Hospital and The Sealed Air Corporate HQ.
- 3 miles from Charlotte Douglas International Airport; the 5th busiest airport in the United States.
- Traffic Counts
  - 22,000 W Tyvola Road AADT