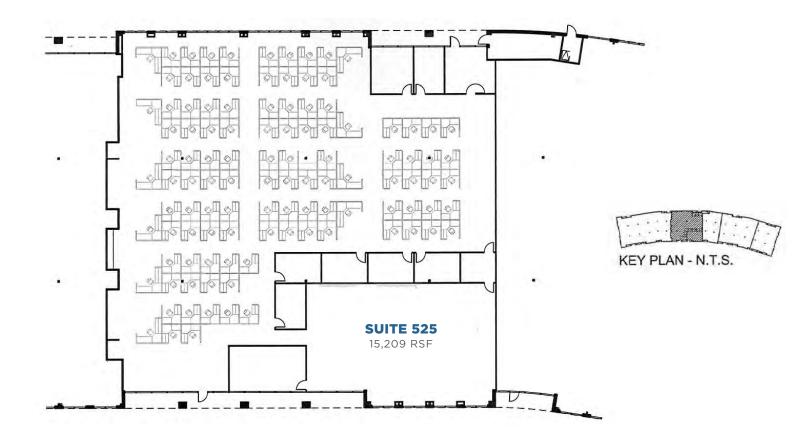

2015 VAUGHN ROAD | BUILDING 500 | KENNESAW, GA 30144



### PROPERTY HIGHLIGHTS



# KEY PLAN

### **PROPERTY INFORMATION**

(5:1000) Parking Ratio

) One Sto

Story Architect

#### Functional/Efficiel office space in an attractive, natural environment

walk up office complex brid

High Performar

### reflective glass

### AREA AMENITIES

- Up Noonday Creek Trail
- Numerous retail stores and restaurants along Barrett Parkway
- Within walking distance of two CCT bus stops
- McCollum Airport
- Easy Access to I-75, I-575, & Hwy 41

BARRETT IS A 1,000 ACRE MASTER PLANNED MULTI-USE DEVELOPMENT LOCATED JUST OFF BARRETT PARKWAY BETWEEN I-75 AND HWY 41



### PROPERTY HIGHLIGHTS



#### **PROPERTY INFORMATION**

(5:1000) Parking Ratio

one Story walk up office complex

ice complex Architect

#### Functional/Efficient office space in an attractive, natural environment

High Perfor

### AREA AMENITIES

- Up Noonday Creek Trail
- Numerous retail stores and restaurants along Barrett Parkway
- Within walking distance of two CCT bus stops
- McCollum Airport
- Easy Access to I-75, I-575, & Hwy 41

BARRETT IS A 1,000 ACRE MASTER PLANNED MULTI-USE DEVELOPMENT LOCATED JUST OFF BARRETT PARKWAY BETWEEN I-75 AND HWY 41



## AMENITY MAP

### BANK | RESTAURANT - RETAIL AMENITY | HOTEL

Noonday Creek Trail Kennesaw State University

McCollum Airfield Town Center Mall

#### Selected Amenities within 2 miles:

| Bank: Wells Fargo | Hotels: Homewood Suites |
|-------------------|---