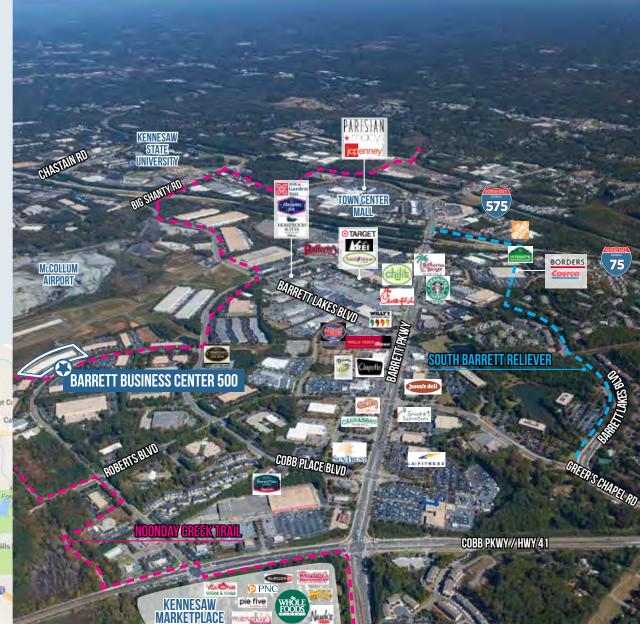

# KEY PLAN

### AREA AMENITIES

- Up Noonday Creek Trail
- Numerous retail stores and restaurants along Barrett Parkway
- Within walking distance of two CCT bus stops
- McCollum Airport
- Easy Access to I-75, I-575, & Hwy 41

BARRETT IS A 1,000 ACRE MASTER PLANNED MULTI-USE DEVELOPMENT LOCATED JUST OFF BARRETT PARKWAY BETWEEN I-75 AND HWY 41