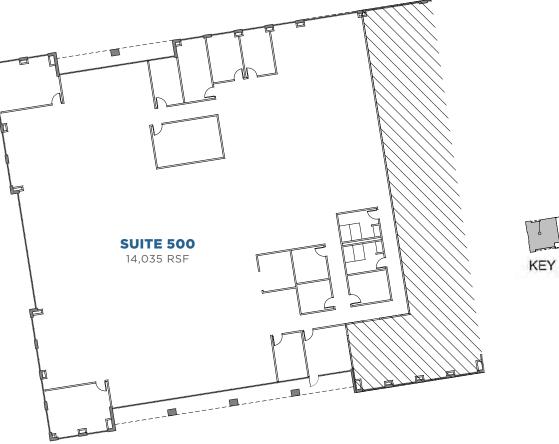

2015 VAUGHN ROAD | BUILDING 500 | KENNESAW, GA 30144



### PROPERTY HIGHLIGHTS



# KEY PLAN

### **PROPERTY INFORMATION**

(5:1000) Parking Ratio

) One Sto

Story Architect

#### Functional/Efficiel office space in an attractive, natural environment

walk up office complex brid

High Performar

### reflective glass

### AREA AMENITIES

- Up Noonday Creek Trail
- Numerous retail stores and restaurants along Barrett Parkway
- Within walking distance of two CCT bus stops
- McCollum Airport
- Easy Access to I-75, I-575, & Hwy 41

BARRETT IS A 1,000 ACRE MASTER PLANNED MULTI-USE DEVELOPMENT LOCATED JUST OFF BARRETT PARKWAY BETWEEN I-75 AND HWY 41



### PROPERTY HIGHLIGHTS



#### **PROPERTY INFORMATION**

(5:1000) Parking Ratio

one Story walk up office complex

ice complex Architect

#### Functional/Efficient office space in an attractive, natural environment

High Per