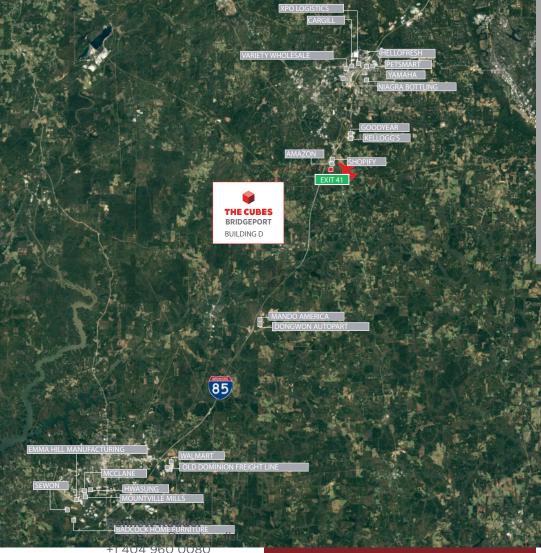

### **PROPERTY HIGHLIGHTS**

- Park is 1 mile to I-85
- Excellent truck queuing
- Expansion of trailer and automobile spaces
- Concrete truck courts
- Ability to expand within an 8 million square foot park
- ±550 acre campus-like environment
- Substantial power available within the park
- Real estate tax incentives available
- Flexible building configurations

- ESFR sprinkler system
- Spec improvements:
- - 103 doors
- Lighting: Minimum 25 FC LED fixtures on 12' whips

**18 MILES TO CSX INTERMODAL** 

- Dock equipment: 40,000
- Ib mechanical levelers,
- Z-Guards and dock seals on
- 207 9' x 10' Dock doors
- 4 14' x 16' Drive-in doors
- 185' Deep truck courts
- 275 Trailer spaces
- 400 Auto spaces (68 future spaces)
- 7" Unreinforced slab, 4,000 psi

**31 MILES TO HARTSFIELD-JACKSON INT'L AIRPORT** 

bennett.rudder@ll.com