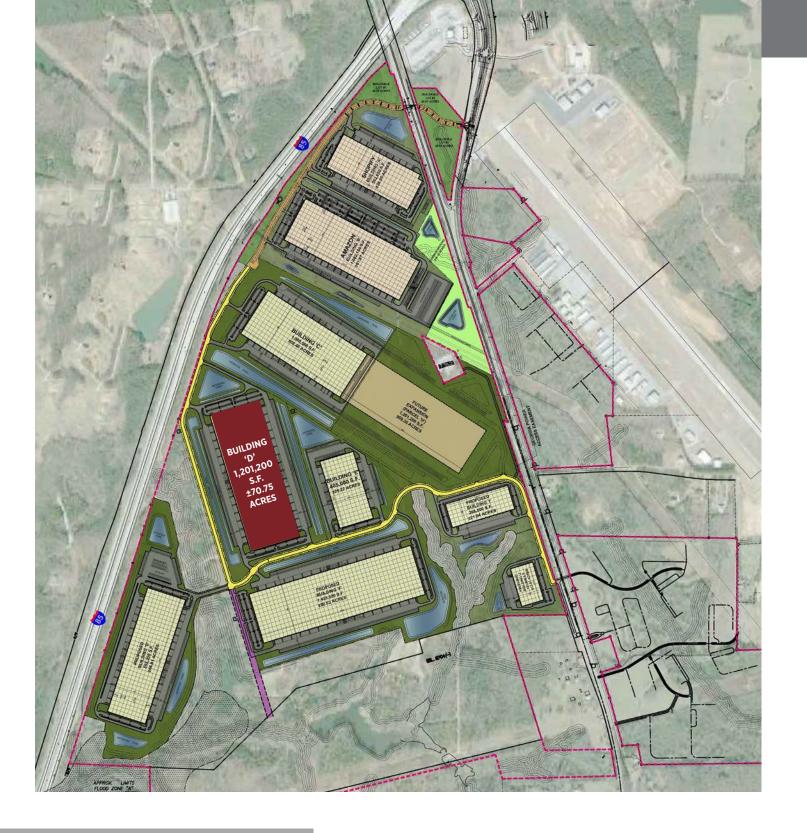

# 1,201,200 SF

## Late Q4 Delivery

Bridgeport Boulevard Building D

Newnan, Georgia 30259

A development by:

## **BUILDING D:** STATE-OF-THE-**ART FEATURES**

- 1,201,200 s.f. cross-dock on ±70.75 acres
- 40' Clear height at first column
- Office: BTS
- Building dimensions 660' x 1820'
- Column spacing 54' x 54' with 60' staging bays

- ESFR sprinkler system
- Spec improvements:
- - 103 doors
- Lighting: Minimum 25 FC LED fixtures on 12' whips

**18 MILES TO CSX INTERMODAL** 

- Dock equipment: 40,000
- Ib mechanical levelers,
- Z-Guards and dock seals on
- 207 9' x 10' Dock doors
- 4 14' x 16' Drive-in doors
- 185' Deep truck courts
- 275 Trailer spaces
- 400 Auto spaces (68 future spaces)
- 7" Unreinforced slab, 4,000 psi