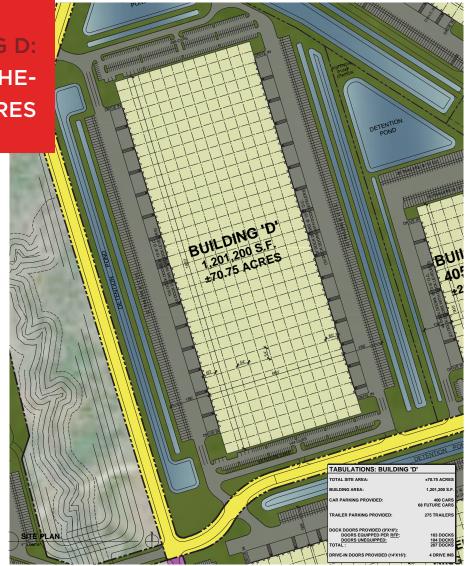

# 1,201,200 SF

## **BUILDING D:** STATE-OF-THE-**ART FEATURES**

- 1,201,200 s.f. cross-dock on ±70.75 acres
- 40' Clear height at first column
- Office: BTS
- Building dimensions 660' x 1820'
- Column spacing 54' x 54' with 60' staging bays

- ESFR sprinkler system
- Spec improvements:
- - 103 doors
- Lighting: Minimum 25 FC LED fixtures on 12' whips

**18 MILES TO CSX INTERMODAL** 

- Dock equipment: 40,000
- Ib mechanical levelers,
- Z-Guards and dock seals on
- 207 9' x 10' Dock doors
- 4 14' x 16' Drive-in doors
- 185' Deep truck courts
- 275 Trailer spaces
- 400 Auto spaces (68 future spaces)
- 7" Unreinforced slab, 4,000 psi